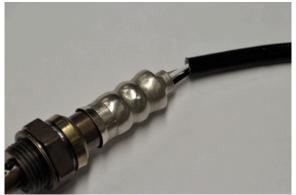

## **OZ MANIPULATOR** Oxygen Sensor Connectors

Locate the oxygen sensor mounted to the exhaust system. It will be located on the header or crossover pipe.

**4 Wire Heated Sensor** 

Trace the wire back to the factory connector. It will be one of the following connectors. Confirm connector type as well as Oxygen Sensor wiring color codes. The wiring to the ECU will vary, but the sensor wiring color arrangement must match.