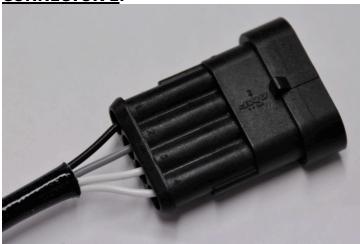

**CONNECTOR 1**:

Top of connector is numbered.

Pin 1 - Black

Pin 2 - Gray

Pin 3 - White

Pin 4 - White

**CONNECTOR 2**:

Connector is not numbered.

The top of the connector has two small molded ledges that will lock with the mating female connector.

Wiring as looking at the top of the connector:

Black - Upper Right

Gray - Upper Left

White - Lower Right

White - Lower Left