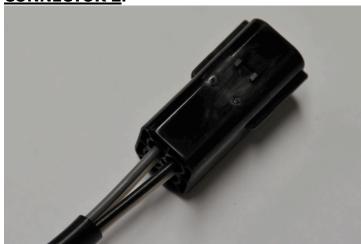

**CONNECTOR 1**:

Top of connector is numbered.

Pin 1 - Black

Pin 2 - Gray

Pin 3 - White

Pin 4 - White

**CONNECTOR 2**:

Connector is not numbered.

The top of the connector has two small molded ledges that will lock with the mating female connector.

Wiring as looking at the top of the connector:

Black - Upper Right

Gray - Upper Left

White - Lower Right

White - Lower Left